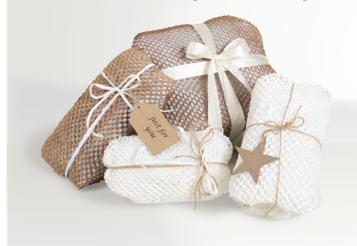

## Geami WrapPak<sup>®</sup> EX

Portable packing, perfect presentation

## Presentation

Perfect in-the-box presentation enhances the customer unboxing experience

Time savings Material can be created on demand in any location

Cost effective

Less material is needed to provide optimal protection

## Wrap your products for a perfect presentation

Geami WrapPak ExBox (EX) is a self contained, disposable and recycleable combination of die cut kraft paper and tissue interleaf that is used to cushion and protect fragile items during shipment. The Geami WrapPak EX expands the paper into a 3D honeycomb structure, providing a unique and environmentally friendly wrapping product. The small footprint of the Geami WrapPak EX allows it to placed on any table top or packing area, providing 750' of finished wrapping material.